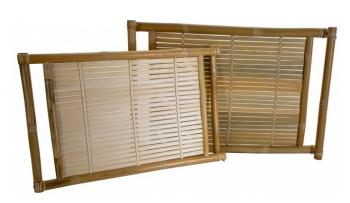

## SET OF 2 NATURAL BAMBOO NESTING TRAYS

## **DESCRIPTION:**

Provide distinctiveness to your party with a set of charming bamboo nesting trays. These trays are made from high grade natural bamboo. They're as environment friendly as they get. Not to mention that they're sturdier and more durable than their counterparts made from regular wood. If you wanted something both beautiful and functional, these trays are for you. These trays are ideal for serving breakfast, dinner, wine, or just anything else, and will make your meal look that much more elegant. 24" X 16" X 2"