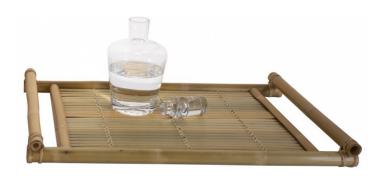

## **DESCRIPTION:**

Provide distinctiveness to your party with a set of charming bamboo nesting trays. These trays are made from high grade natural bamboo. They're as environment friendly as they get. Not to mention that they're sturdier and more durable than their counterparts made from regular wood. If you wanted something both beautiful and functional, these trays are for you. These trays are ideal for serving breakfast, dinner, wine, or just anything else, and will make your meal look that much more elegant. 24" X 16" X 2"